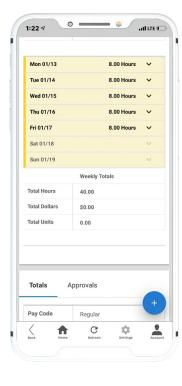

### STEP 3

Once there are no missing punches, tap "Approve Timecard" to approve the entire timecard or "Approve Specific Days" to approve only certain days.

Your manager must approve your punch change requests before you can approve your timecard.

| Ved 01/15         8.00 Hours         ~           hu 01/16         8.00 Hours         ~           nt 01/17         8.00 Hours         ~           at 01/18         ~         ~           un 01/19         ~         ~           btal Hours         40.00         ~           otal Dollars         \$0.00         ~ | Mon 01/13     | 8.00 Hours    | ~ |
|-------------------------------------------------------------------------------------------------------------------------------------------------------------------------------------------------------------------------------------------------------------------------------------------------------------------|---------------|---------------|---|
| hu 01/16 8.00 Hours ×<br>ri 01/17 8.00 Hours ×<br>at 01/18 ×<br>un 01/19 ×<br>Un 01/19 ×<br>otal Hours 40.00<br>otal Dollars \$0.00<br>otal Dollars \$0.00                                                                                                                                                        | Гие 01/14     | 8.00 Hours    | ~ |
| ri 01/17 8.00 Hours  at 01/18 at 01/18 at 01/19 Weekly Totals otal Hours 40.00 otal Dollars \$0.00 otal Units 0.00                                                                                                                                                                                                | Wed 01/15     | 8.00 Hours    | ~ |
| at 01/18                                                                                                                                                                                                                                                                                                          | Гhu 01/16     | 8.00 Hours    | ~ |
| un 01/19 Veekly Totals otal Hours 40.00 otal Dollars \$0.00 otal Units 0.00                                                                                                                                                                                                                                       | Fri 01/17     | 8.00 Hours    | ~ |
| Weekly Totals otal Hours 40.00 otal Dollars \$0.00 otal Units 0.00                                                                                                                                                                                                                                                | Sat 01/18     |               | ~ |
| otal Hours 40.00<br>otal Dollars \$0.00<br>otal Units 0.00                                                                                                                                                                                                                                                        | Sun 01/19     |               | ~ |
| otal Dollars \$0.00<br>otal Units 0.00                                                                                                                                                                                                                                                                            |               | Weekly Totals |   |
| otal Units 0.00                                                                                                                                                                                                                                                                                                   | fotal Hours   | 40.00         |   |
| Approve Timecard                                                                                                                                                                                                                                                                                                  | Total Dollars | \$0.00        |   |
|                                                                                                                                                                                                                                                                                                                   | otal Units    | 0.00          |   |
|                                                                                                                                                                                                                                                                                                                   | Totals A      |               |   |