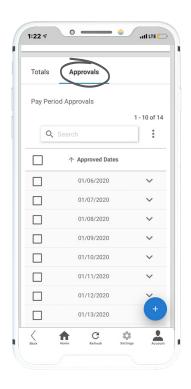

#### STEP 5

Approved days will appear in yellow on the timecard.

An overview of approvals will appear under the Approvals tab at the bottom of the screen.