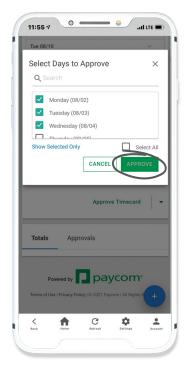

### STEP 3

Once there are no missing punches, tap "Approve Timecard" to approve the entire timecard or "Approve Specific Days" to approve only certain days.

Your manager must approve your punch change requests before you can approve your timecard.

#### STEP 4

If approving individual days, check the box next to each desired day and tap "Approve."