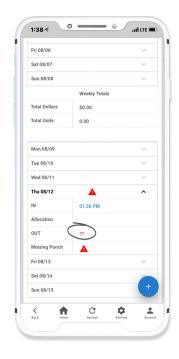

#### **STEP 1**

>)

From the Paycom App in Employee Self-Service<sup>®</sup>, navigate to Time Management > Web Timesheet Read Only.

Any missing punches will display with two question marks. Tap "??."

Then, enter the punch details and tap "Add Request."