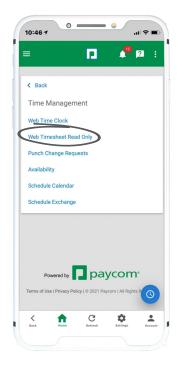

#### **STEP 1**

>)

From the Paycom App in Employee Self-Service<sup>®</sup>, navigate to Time Management > Web Timesheet Read Only.

Any missing punches will display with two question marks. Tap "??."

Then, enter the punch details and tap "Add Request."