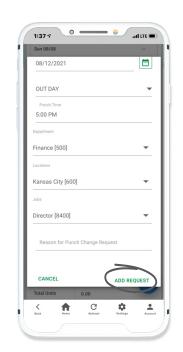

#### **STEP 1**

>)

From the Paycom App in Employee Self-Service<sup>®</sup>, navigate to Time Management > Web Timesheet Read Only.

Any missing punches will display with two question marks. Tap "??."

Then, enter the punch details and tap "Add Request."